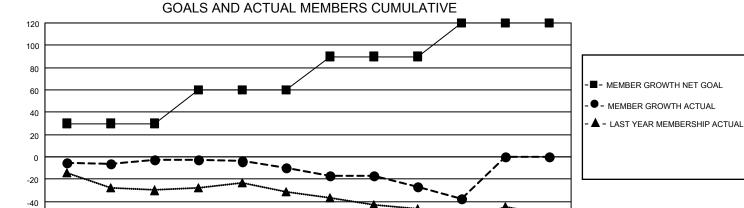

## MONTHLY MEMBERSHIP PROGRESS REPORT

LOCATION TEXAS District 2 E1 Results as of: 4/30/2021

| Clubs         |               |             |               | Members               |                        |                         |                                                    |  |
|---------------|---------------|-------------|---------------|-----------------------|------------------------|-------------------------|----------------------------------------------------|--|
|               | RESULTS FOR   | R 2020-2021 |               | RESULTS FOR 2020-2021 |                        |                         |                                                    |  |
| QUARTER       | NEW CLUB GOAL | NEW CLUBS   | DROPPED CLUBS | QUARTER MEME          | BER GROWTH NET<br>GOAL | MEMBER GROWTH<br>ACTUAL | DROPPED<br>MEMBERS ACTUAL<br>(including transfers) |  |
| JULY/AUG/SEPT | 0             | 0           | 0             | JULY/AUG/SEPT         | 30                     | 27                      | 28                                                 |  |
| OCT/NOV/DEC   | 0             | 0           | 0             | OCT/NOV/DEC           | 30                     | 21                      | 27                                                 |  |
| JAN/FEB/MAR   | 0             | 0           | 1             | JAN/FEB/MAR           | 30                     | 20                      | 37                                                 |  |
| APR/MAY/JUNE  | 1             | 0           | 0             | APR/MAY/JUNE          | 30                     | 4                       | 14                                                 |  |